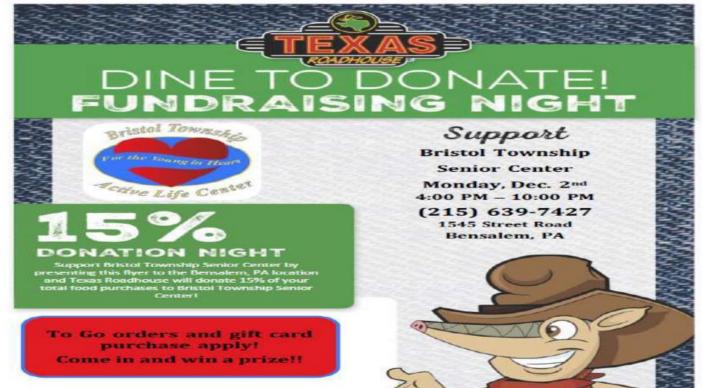

# **Upcoming Events**

Monday, Dec 2<sup>nd</sup> – Dine to Donate at Texas Roadhouse – 4pm to 10pm Please see flyer for more information plus all the Texas Roadhouse fundraisers that we happening for the next couple of months. Flyer is on page 8

### Texas Roadhouse Fundraisers

We are once again partnering with Texas Roadhouse on a couple of fundraisers. They include the Dine to Donate (Tuesday, Dec 2, 2024), We will also be selling Texas Roadhouse gift cards (we get 10% of the sakes) now through November 15 for holiday gift giving and to use at our Dine to Donate on December 2<sup>nd</sup>.

#### Raise Money for Bristol Twp Senior Center

Raise money for the Senior Center and enjoy the gift of Legendary!
Purchase a Texas Roadhouse Gift Card and Bristol Senior
Center will receive 10% of the total gift card sales. Texas
Roadhouse Gift Cards can be used at any of our 700 + locations!

Buy now to use at our Dine to Donate on Monday December 2nd

Tues, January 14, 2025
\$25.00 Slot Play
Lunch on you pwn
Price \$55.00/person
Bus leaves center at 9:00am
Bus leaves casino at 4:00pm
Please see flyer for more
information